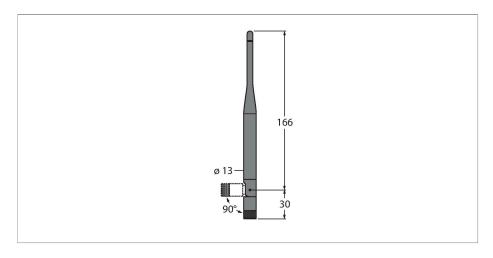

# BWA-207-C Antenna

#### Technical data

| Type               | BWA-207-C   |
|--------------------|-------------|
| ID                 | 3077818     |
| Device type        | Antenna     |
| Frequency band     | 2.4 GHz     |
| Dimensions         | 235 mm      |
| Antenna connection | RP-SMA plug |
| Tests/approvals    |             |